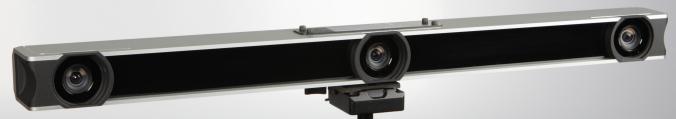

## 2 Portable

With less than 60 centimeters in total length, the **EDDO Biome-chanics** optical system offers complete motion capture and 3D analysis capabilities without being restricted to a single location. The system is transported and mounted quickly.

#### **EDDO Biomechanics includes:**

- Permanent license
- Capture cameras, integrated in the aluminum bar
- Synchronization hub
- Cabling
- A complete set of markers
- Calibration tool
- High adhesion stickers
- Tripod
- Transporting case