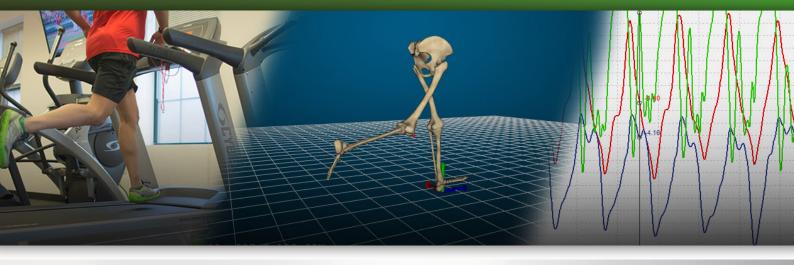

## Protocolos

STT protocols are backed by scientific literature and numerous laboratories around the world. **EDDO Biomechanics** includes a wide range of protocols such as running, cycling or walking analysis. You can also study each joint individually if desired. The system provides the most relevant data on the movement of each joint.

## 2 Portable

With less than 60 centimeters in total length, the **EDDO Biome-chanics** optical system offers complete motion capture and 3D analysis capabilities without being restricted to a single location. The system is transported and mounted quickly.