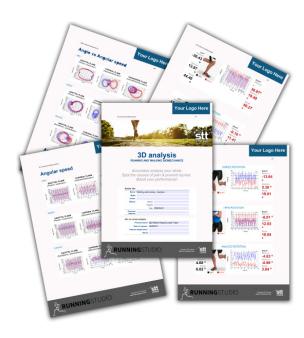

# Reports

Reports are automatically generated using pre-designed templates. These templates can be modified by the user adding contact information and logo or adding and deleting curves, etc.