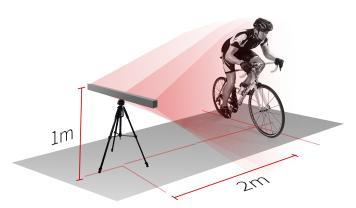

## Protocolos

STT protocols are backed by scientific literature and numerous laboratories around the world. **EDDO Biomechanics** includes a wide range of protocols such as running, cycling or walking analysis. You can also study each joint individually if desired. The system provides the most relevant data on the movement of each joint.

## 2 Portable

With less than 60 centimeters in total length, the **EDDO Biome-chanics** optical system offers complete motion capture and 3D analysis capabilities without being restricted to a single location. The system is transported and mounted quickly.