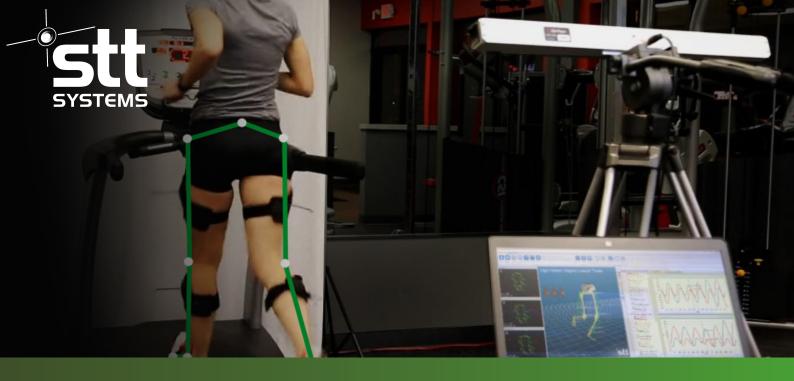

## **6** Wireless

Movement analysis is performed by placing small markers on certain anatomical points.

Therefore, it is wireless, the patient or athlete has no physical restrictions, and he or she can move freely.

# Integration

The system can operate simulta-

neously with third-party devices such as surface EMGs, force plates or pressure plates. The data is synchronized and displayed on the system interface.

# Biofeedback

This tool is designed for real-time motion evaluation. It allows defining simple conditions, which are verified on the go. Whenever a condition is met, the user will receive immediate notice.