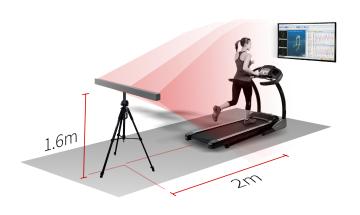

## Protocolos

STT protocols are backed by scientific literature and numerous laboratories around the world. **EDDO Biomechanics** includes a wide range of protocols such as running, cycling or walking analysis. You can also study each joint individually if desired. The system provides the most relevant data on the movement of each joint.

# Biofeedback

This tool is designed for real-time motion evaluation. It allows defining simple conditions, which are verified on the go. Whenever a condition is met, the user will receive immediate notice.