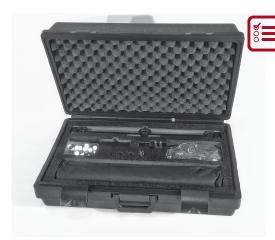

#### **EDDO Biomechanics includes:**

- Permanent license
- Capture cameras, integrated in the aluminum bar
- Synchronization hub
- Cabling
- A complete set of markers
- Calibration tool
- High adhesion stickers
- Tripod
- Transporting case